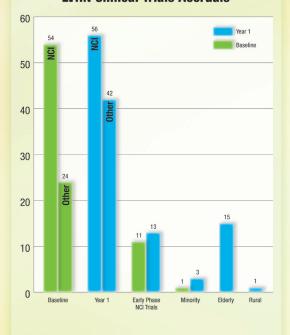

#### **Clinical Trials Accrual Summary**

#### ■ Total LVHN Accrual

- Baseline 78; Year 1 NCCCP 98 (26% increase)
- NCI Trial Accrual
- Baseline 54; Year 1 NCCCP 56
- Minority Accrual to NCI trials
- Baseline 1; Year 1 NCCCP 3
- Elderly, Rural (RUCA 4-10) tracked
- NCCCP Portfolio Trials–12 open
- Moffitt Cancer Research Network (MCRN) agreement signed

#### **LVHN Clinical Trials Accruals**