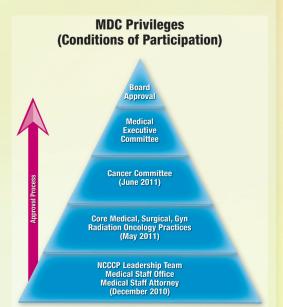

Accrual

- Baseline 78; Year 1 NCCCP 98 (26% increase)
- NCI Trial Accrual
- Baseline 54; Year 1 NCCCP 56
- Minority Accrual to NCI trials
- Baseline 1; Year 1 NCCCP 3
- Elderly, Rural (RUCA 4-10) tracked
- NCCCP Portfolio Trials–12 open
- Moffitt Cancer Research Network (MCRN) agreement signed

#### **LVHN Clinical Trials Accruals**



### NCI COMMUNITY CANCER CENTERS P R O G R A M

#### **Quality Initiatives**

- Cancer Risk and Genetic Assessment
- Referrals
- Ethnicity, race, elderly, rural tracking
- Genetics Matrix

#### **Referrals and Visits to Genetics Program**



#### Cancer Risk and Genetic Counseling Ethnicity, Race, Elderly, Rural for Year 1\*



#### **Genetic Counseling Assessment Matrix**



#### ■ Multidisciplinary Clinics (MDC)

- MDC Privileges ("COP")
- Thoracic MDC



#### **Thoracic MDC Matrix Status—May 2011**

| Assessment Area                 | Level<br>1 | Level<br>2 | Level<br>3 | Level<br>4 | Level<br>5 |  |  |  |
|---------------------------------|------------|------------|------------|------------|------------|--|--|--|
| Case Planning                   |            |            |            |            |            |  |  |  |
| Physician Engagement            |            |            |            |            |            |  |  |  |
| Treatment Team Integration      |            |            |            |            |            |  |  |  |
| ntegration of Care Coordinators |            |            |            |            |            |  |  |  |
| nfrastructure                   |            |            |            |            |