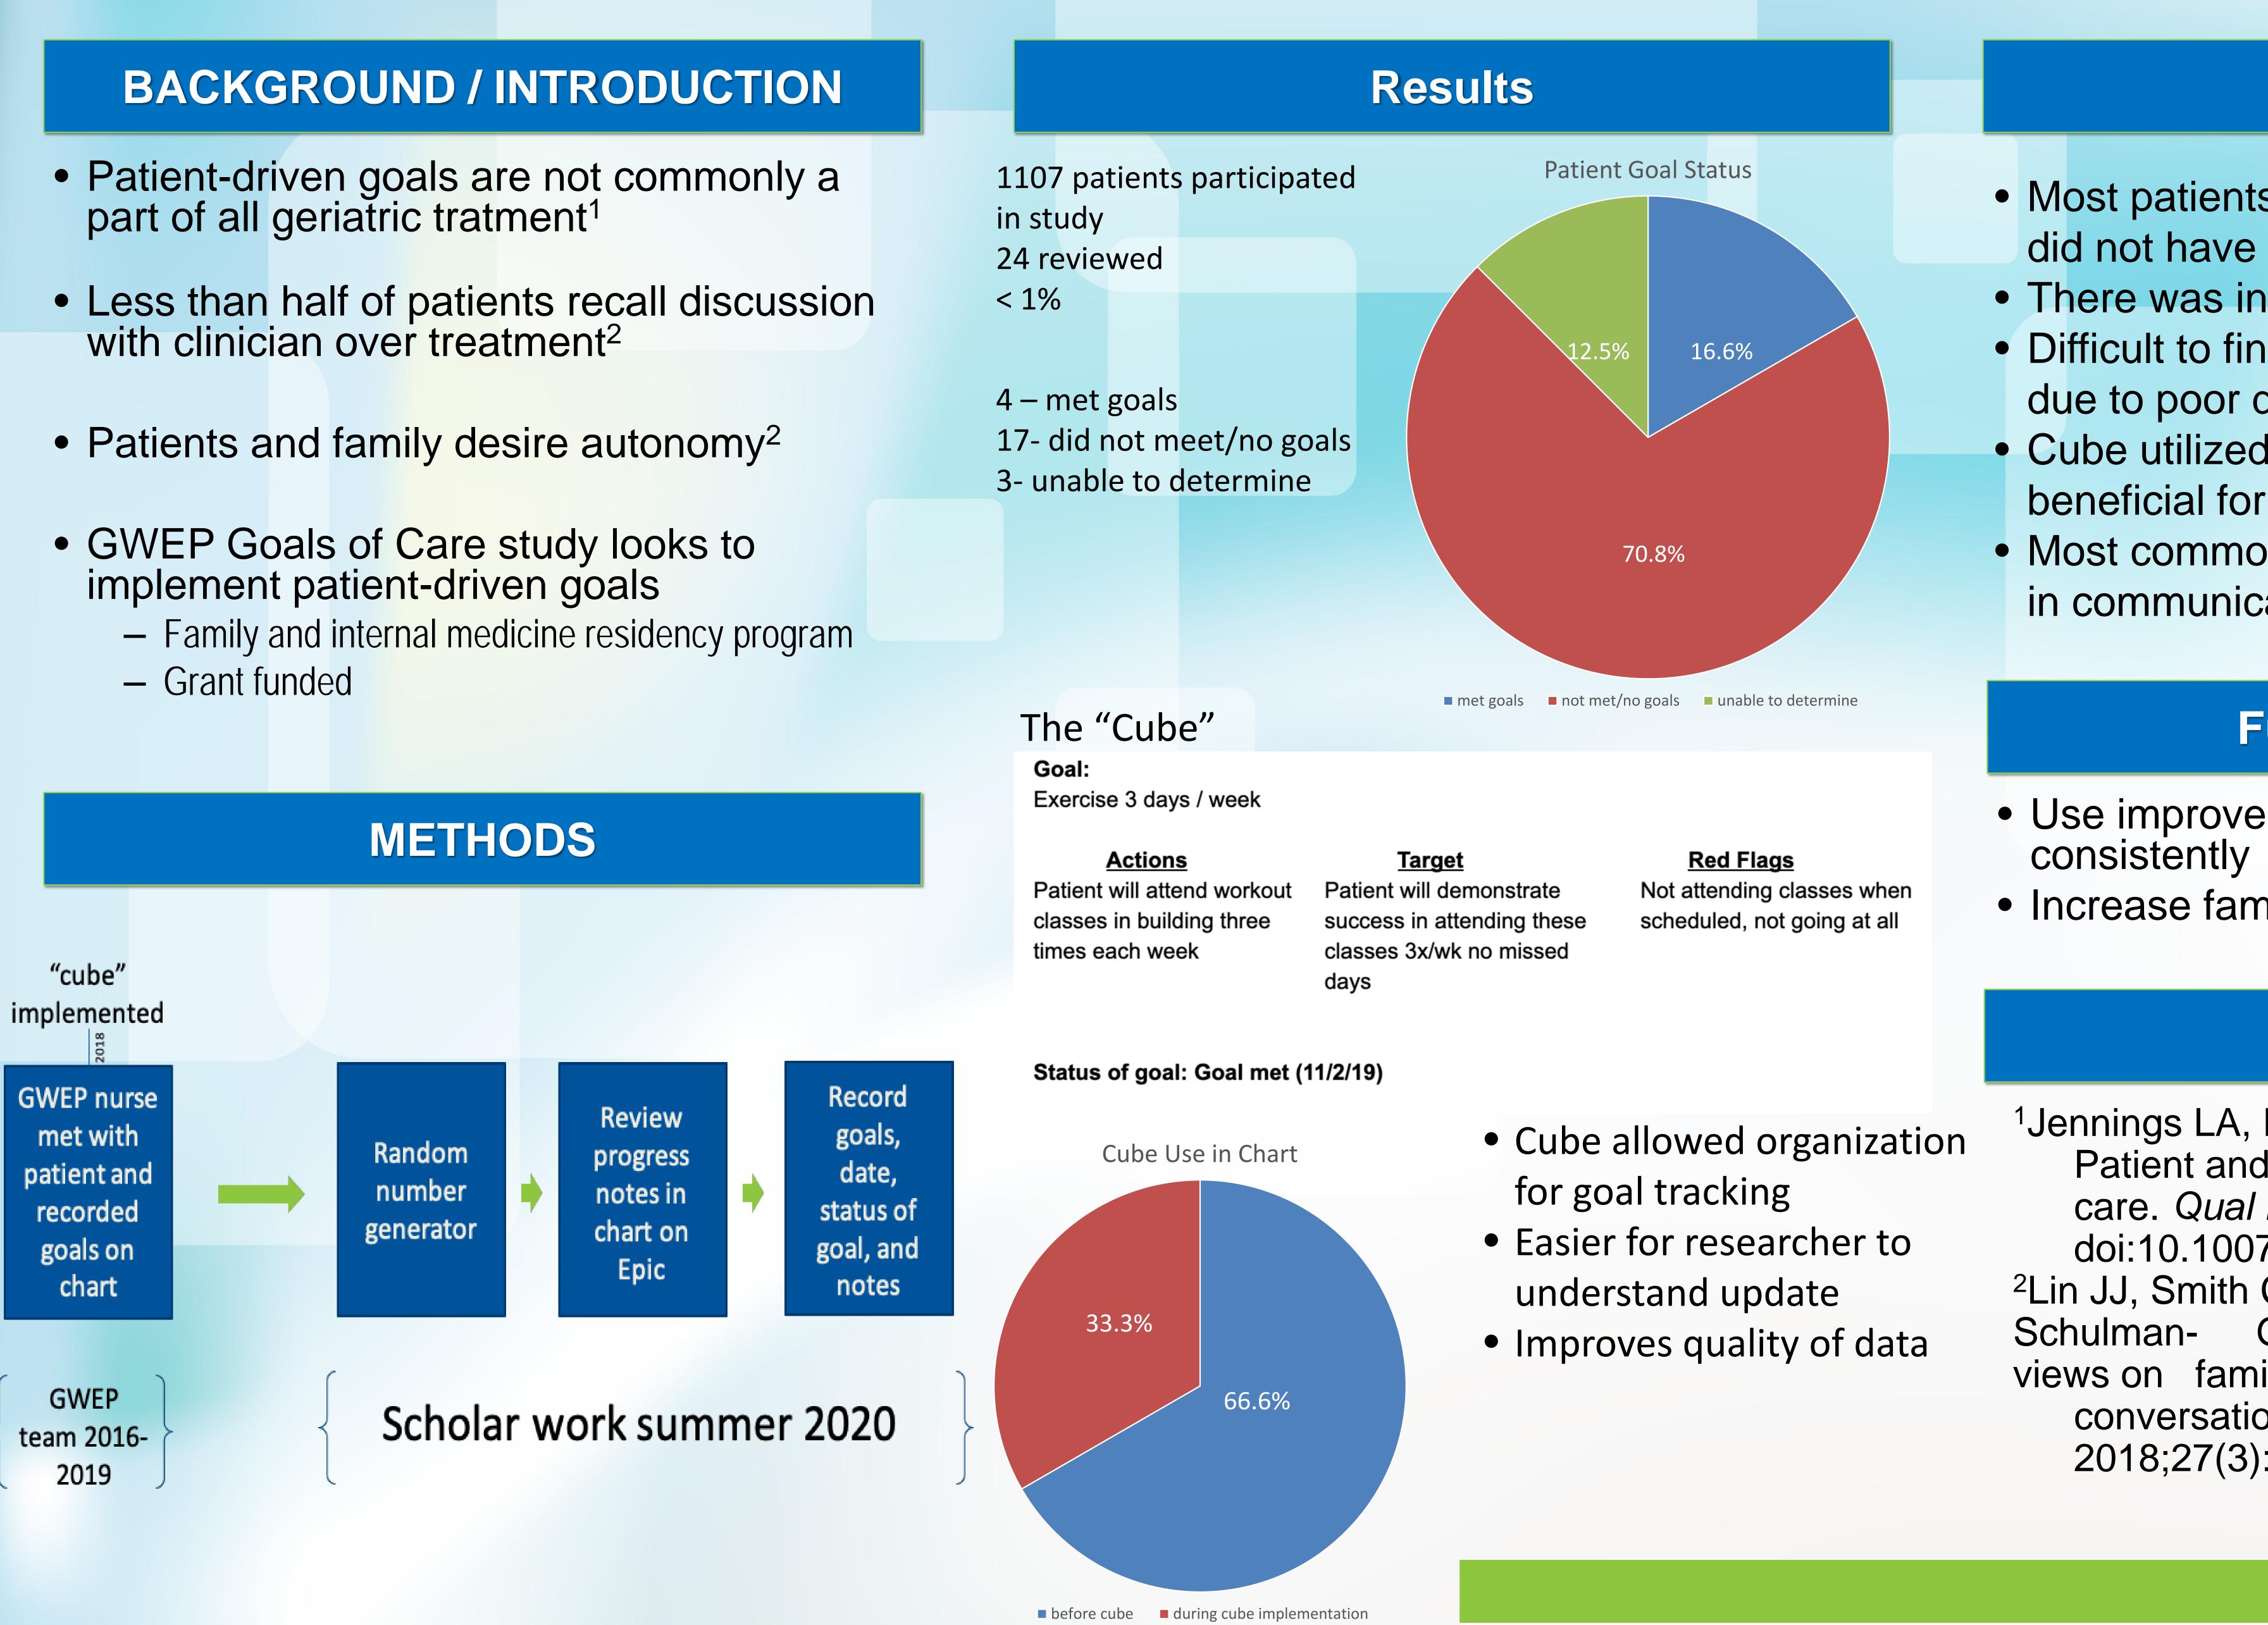

# Geriatric Workforce Enhancement Program (GWEP) Goals of Care

- part of all geriatric tratment<sup>1</sup>

- implement patient-driven goals

## Conclusions

 Most patients did not reach their goals or did not have goals listed during program There was inconsistency in documentation Difficult to find data and properly update due to poor documentation Cube utilized after September 2018 beneficial for caregiver and patient Most common issue was poor engagement in communication from patients

### **Future Directions**

Use improved cube/documentation method

Increase family involvement